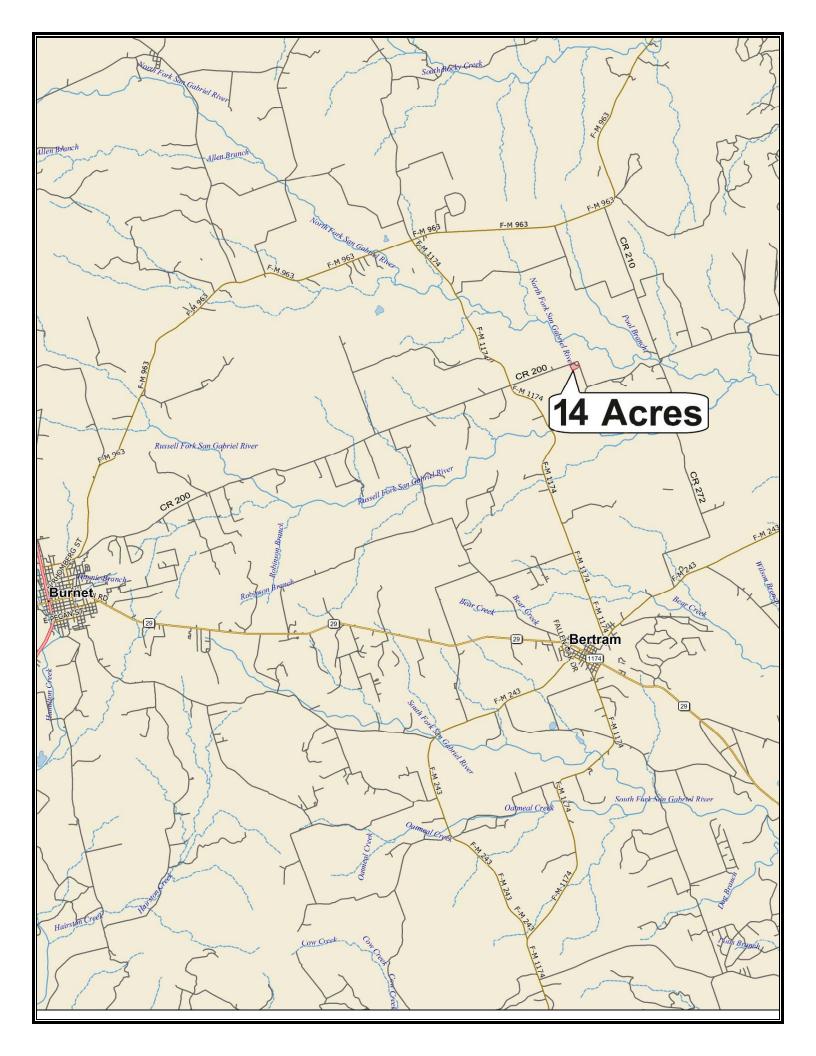

## 14.44 Acres CR 200 - Joppa

14 acres located near the community of Joppa in Burnet County. The property has excellent cover with an abundance of beautiful hardwood trees, including post oak, live oak and elm. There are also long distance easterly views. Electricity is on site and there is excellent paved road frontage. No restrictions and no HOA. Located 7 miles to Bertram, 11 miles to Burnet, 15 miles to Liberty Hill and one hour to downtown Austin.

## **Property Summary Sheet**

**LOCATION:** County Road 200

**SIZE:** 14.44 acres

**FENCING:** Partial

**UTILITIES:** Electric

**SCHOOL DISTRICT**: Burnet

TAX RATE: 1.33, Agricultural exemption

**RESTRICTIONS:** None