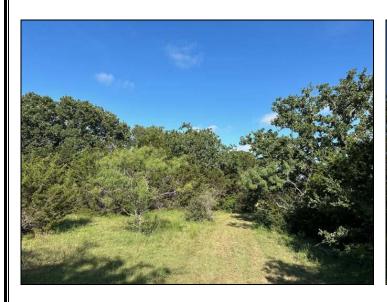

## 14.44 Acres CR 200 - Joppa

14 acres located near the community of Joppa in Burnet County. The property has excellent cover with an abundance of beautiful hardwood trees, including post oak, live oak and elm. There are also long distance easterly views. Electricity is on site and there is excellent paved road frontage. No restrictions and no HOA. Located 7 miles to Bertram, 11 miles to Burnet, 15 miles to Liberty Hill and one hour to downtown Austin.