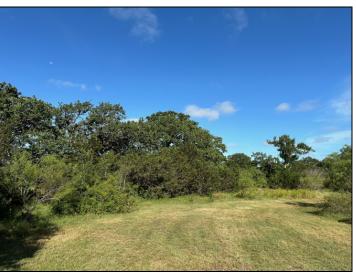

## 14.44 Acres CR 200 - Joppa

14 acres located near the community of Joppa in Burnet County. The property has excellent cover with an abundance of beautiful hardwood trees, including post oak, live oak and elm. There are also long distance easterly views. Electricity is on site and there is excellent paved road frontage. No restrictions and no HOA. Located 7 miles to Bertram, 11 miles to Burnet, 15 miles to Liberty Hill and one hour to downtown Austin.