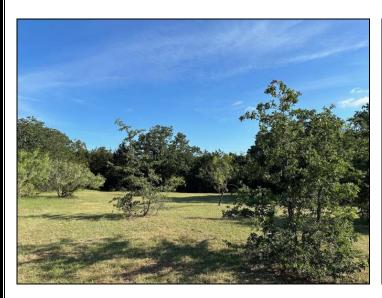

## 14.44 Acres CR 200 - Joppa

14 acres located near the community of Joppa in Burnet County. The property has excellent cover with an abundance of beautiful hardwood trees, including post oak, live oak and elm. There are also long distance easterly views. Electricity is on site and there is excellent paved road frontage. No restrictions and no HOA. Located 7 miles to Bertram, 11 miles to Burnet, 15 miles to Liberty Hill and one hour to downtown Austin.

## **Property Summary Sheet**

**LOCATION:** County Road 200

**SIZE:** 14.44 acres

**FENCING:** Partial

**UTILITIES:** Electric

**SCHOOL DISTRICT**: Burnet

TAX RATE: 1.33, Agricultural exemption

**RESTRICTIONS:** None