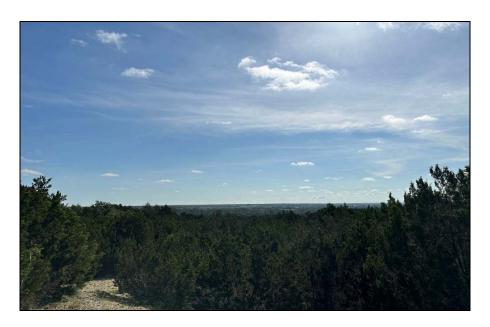

## 14.44 Acres CR 200 - Joppa

14 acres located near the community of Joppa in Burnet County. The property has excellent cover with an abundance of beautiful hardwood trees, including post oak, live oak and elm. There are also long distance easterly views. Electricity is on site and there is excellent paved road frontage. No restrictions and no HOA. Located 7 miles to Bertram, 11 miles to Burnet, 15 miles to Liberty Hill and one hour to downtown Austin.