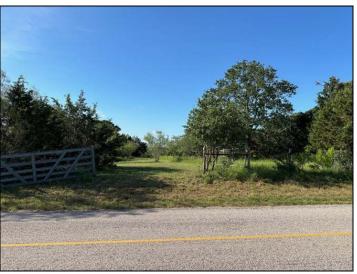

## 14.44 Acres CR 200 - Joppa

14 acres located near the community of Joppa in Burnet County. The property has excellent cover with an abundance of beautiful hardwood trees, including post oak, live oak and elm. There are also long distance easterly views. Electricity is on site and there is excellent paved road frontage. No restrictions and no HOA. Located 7 miles to Bertram, 11 miles to Burnet, 15 miles to Liberty Hill and one hour to downtown Austin.

## **Property Summary Sheet**

**LOCATION:** County Road 200

**SIZE:** 14.44 acres

**FENCING:** Partial

**UTILITIES:** Electric

**SCHOOL DISTRICT**: Burnet

TAX RATE: 1.33, Agricultural exemption

**RESTRICTIONS:** None