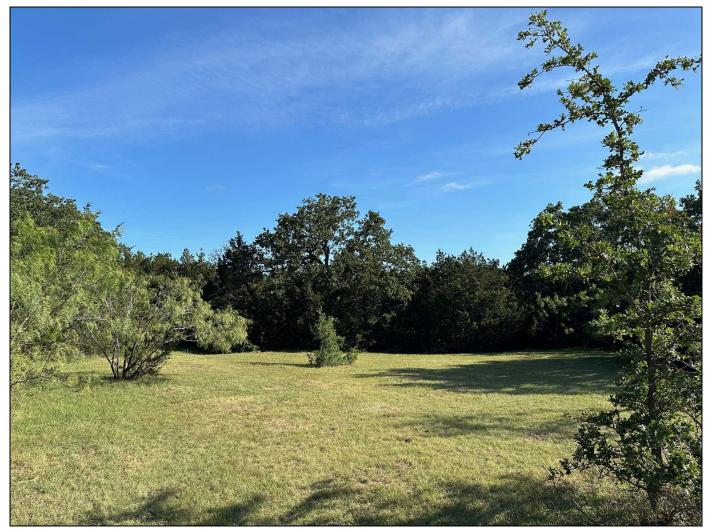

## 14.44 Acres CR 200 - Joppa

14 acres located near the community of Joppa in Burnet County. The property has excellent cover with an abundance of beautiful hardwood trees, including post oak, live oak and elm. There are also long distance easterly views. Electricity is on site and there is excellent paved road frontage. No restrictions and no HOA. Located 7 miles to Bertram, 11 miles to Burnet, 15 miles to Liberty Hill and one hour to downtown Austin.