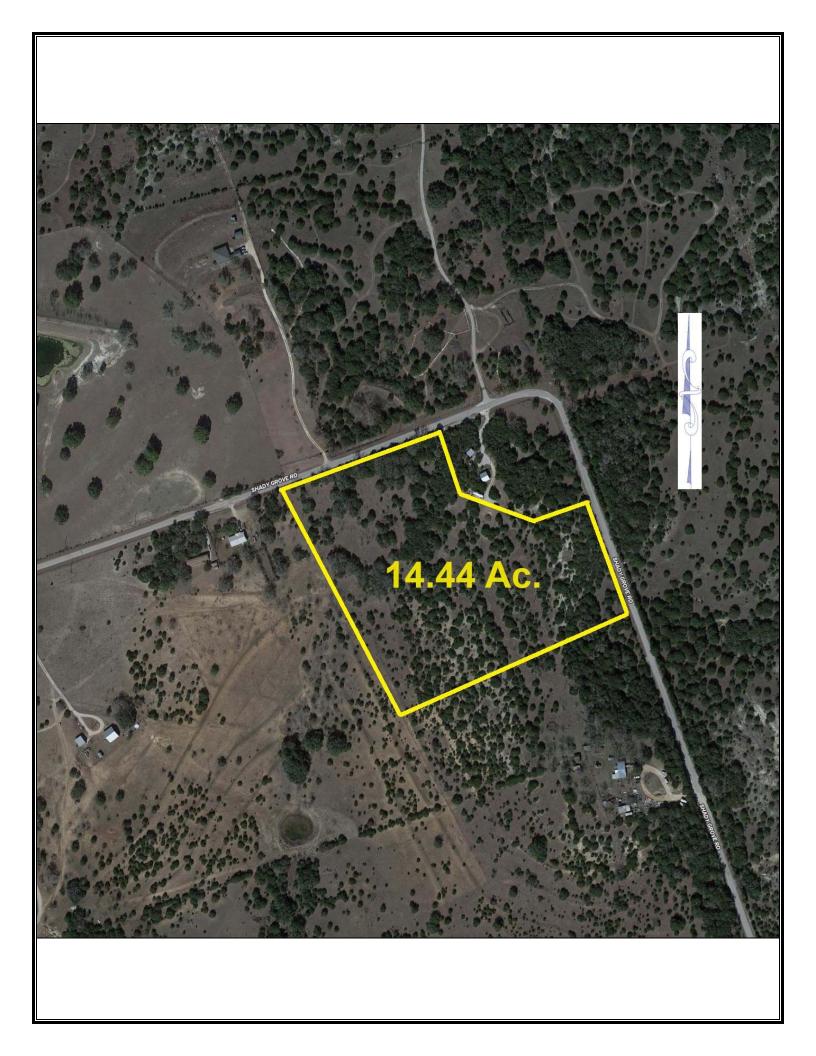

## 14.44 Acres CR 200 - Joppa

14 acres located near the community of Joppa in Burnet County. The property has excellent cover with an abundance of beautiful hardwood trees, including post oak, live oak and elm. There are also long distance easterly views. Electricity is on site and there is excellent paved road frontage. No restrictions and no HOA. Located 7 miles to Bertram, 11 miles to Burnet, 15 miles to Liberty Hill and one hour to downtown Austin.

## **Property Summary Sheet**

**LOCATION:** County Road 200

**SIZE:** 14.44 acres

**FENCING:** Partial

**UTILITIES:** Electric

**SCHOOL DISTRICT**: Burnet

TAX RATE: 1.33, Agricultural exemption

**RESTRICTIONS:** None