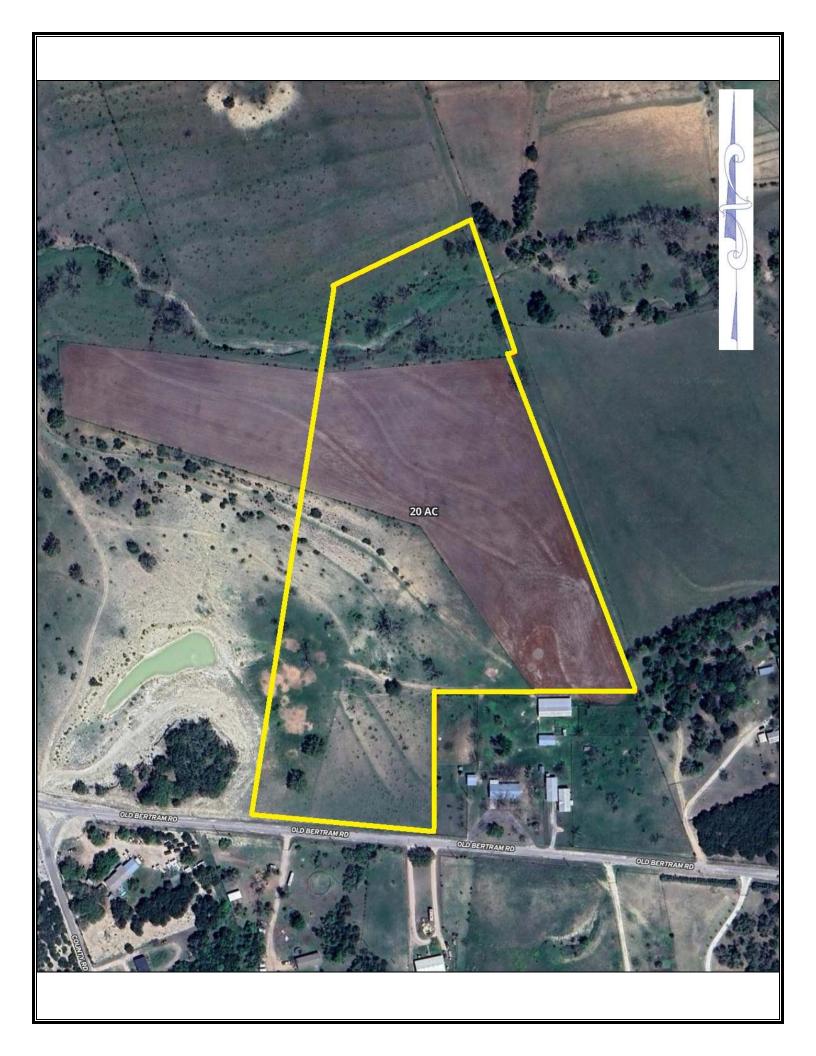

## 20 Acres Bertram, Tx

20 acres on the south fork of the San Gabriel River located on CR 330 about 5 minutes west of Bertram and 10 minutes east of Burnet. The diverse land transitions from shallow soil with scattered oaks to river bottom featuring pecan trees and an 8 acre coastal Bermuda field. No HOA and no deed restrictions. Ag-exempt. A little under an hour to downtown Austin.

## **Property Summary Sheet**

**LOCATION:** County Road 330, Bertram, Tx

SIZE: 20+/- acres

FENCING: Partial

SURFACE WATER: San Gabriel River

SCHOOL DISTRICT: Burnet

**TAX RATE:** 1.33, Agricultural exemption