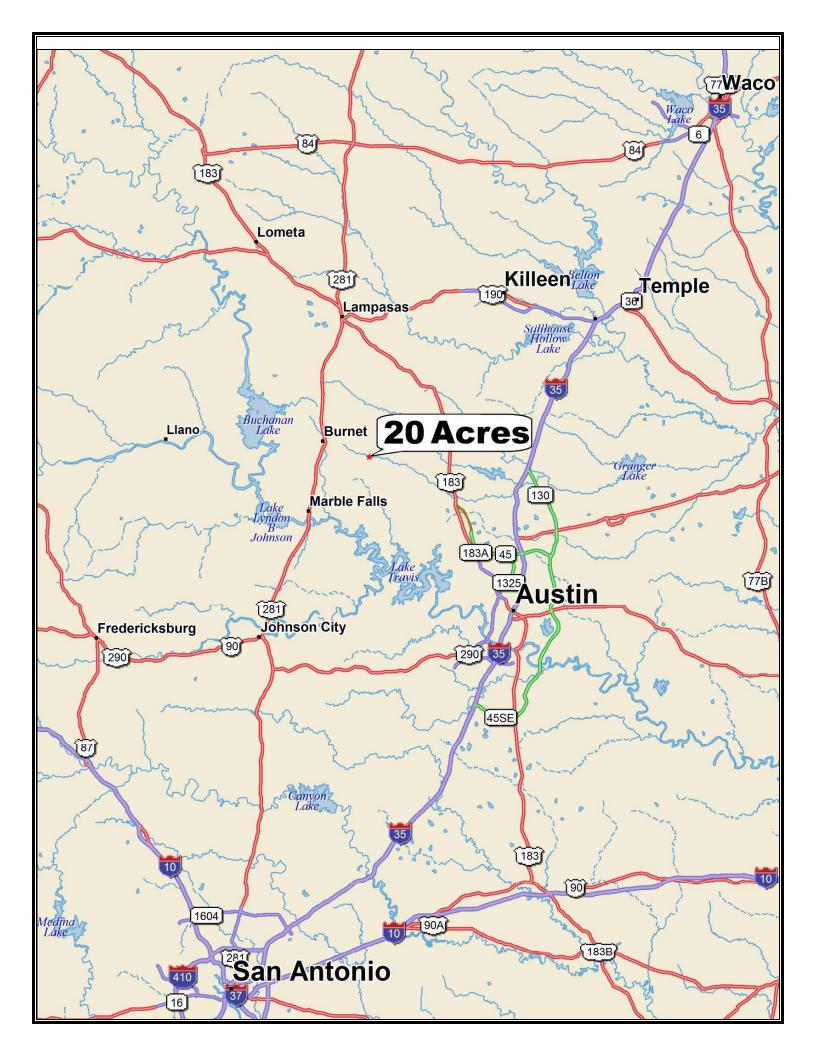

## 20 Acres Bertram, Tx

20 acres on the south fork of the San Gabriel River located on CR 330 about 5 minutes west of Bertram and 10 minutes east of Burnet. The diverse land transitions from shallow soil with scattered oaks to river bottom featuring pecan trees and an 8 acre coastal Bermuda field. No HOA and no deed restrictions. Ag-exempt. A little under an hour to downtown Austin.

## **Property Summary Sheet**

**LOCATION:** County Road 330, Bertram, Tx

SIZE: 20+/- acres

FENCING: Partial

SURFACE WATER: San Gabriel River

SCHOOL DISTRICT: Burnet

**TAX RATE:** 1.33, Agricultural exemption