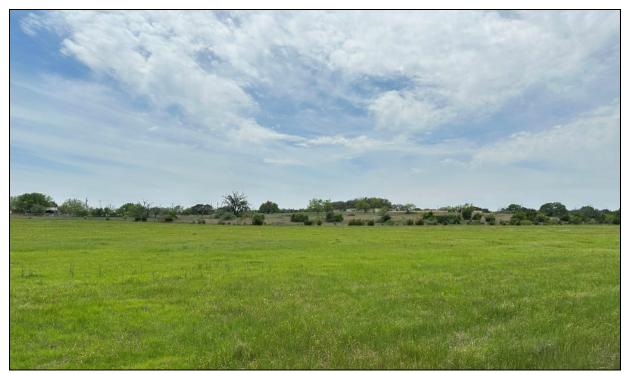

## 20 Acres Bertram, Tx

20 acres on the south fork of the San Gabriel River located on CR 330 about 5 minutes west of Bertram and 10 minutes east of Burnet. The diverse land transitions from shallow soil with scattered oaks to river bottom featuring pecan trees and an 8 acre coastal Bermuda field. No HOA and no deed restrictions. Ag-exempt. A little under an hour to downtown Austin.