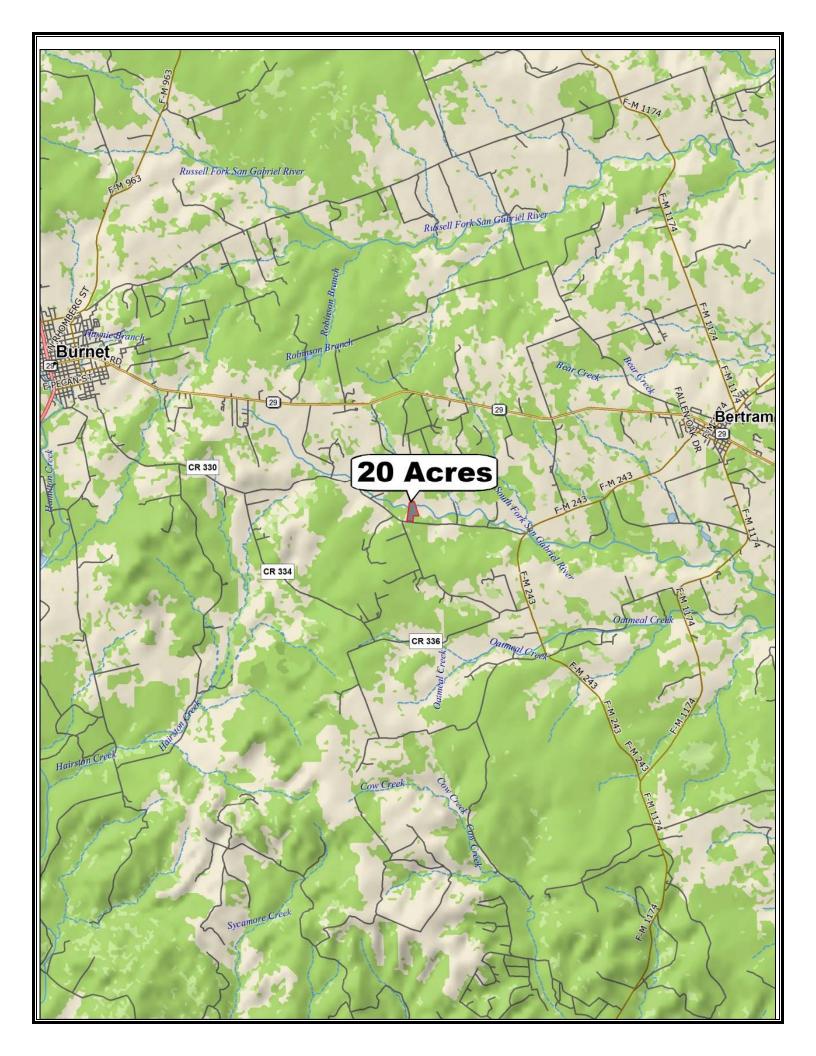

## 20 Acres Bertram, Tx

20 acres on the south fork of the San Gabriel River located on CR 330 about 5 minutes west of Bertram and 10 minutes east of Burnet. The diverse land transitions from shallow soil with scattered oaks to river bottom featuring pecan trees and an 8 acre coastal Bermuda field. No HOA and no deed restrictions. Ag-exempt. A little under an hour to downtown Austin.

## **Property Summary Sheet**

**LOCATION:** County Road 330, Bertram, Tx

SIZE: 20+/- acres

FENCING: Partial

SURFACE WATER: San Gabriel River

SCHOOL DISTRICT: Burnet

**TAX RATE:** 1.33, Agricultural exemption