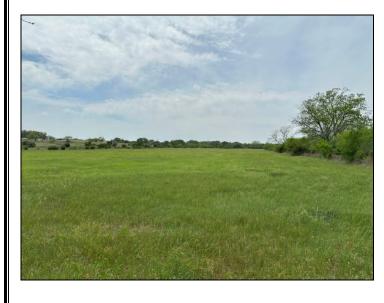

## 20 Acres Bertram, Tx

20 acres on the south fork of the San Gabriel River located on CR 330 about 5 minutes west of Bertram and 10 minutes east of Burnet. The diverse land transitions from shallow soil with scattered oaks to river bottom featuring pecan trees and an 8 acre coastal Bermuda field. No HOA and no deed restrictions. Ag-exempt. A little under an hour to downtown Austin.

## **Property Summary Sheet**

**LOCATION:** County Road 330, Bertram, Tx

SIZE: 20+/- acres

FENCING: Partial

SURFACE WATER: San Gabriel River

SCHOOL DISTRICT: Burnet

**TAX RATE:** 1.33, Agricultural exemption