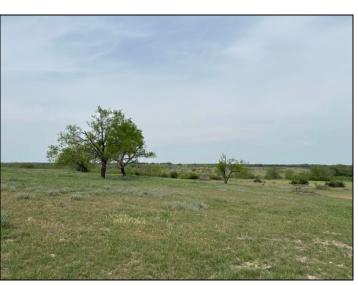

## 20 Acres Bertram, Tx

20 acres on the south fork of the San Gabriel River located on CR 330 about 5 minutes west of Bertram and 10 minutes east of Burnet. The diverse land transitions from shallow soil with scattered oaks to river bottom featuring pecan trees and an 8 acre coastal Bermuda field. No HOA and no deed restrictions. Ag-exempt. A little under an hour to downtown Austin.

## **Property Summary Sheet**

**LOCATION:** County Road 330, Bertram, Tx

SIZE: 20+/- acres

FENCING: Partial

SURFACE WATER: San Gabriel River

SCHOOL DISTRICT: Burnet

**TAX RATE:** 1.33, Agricultural exemption