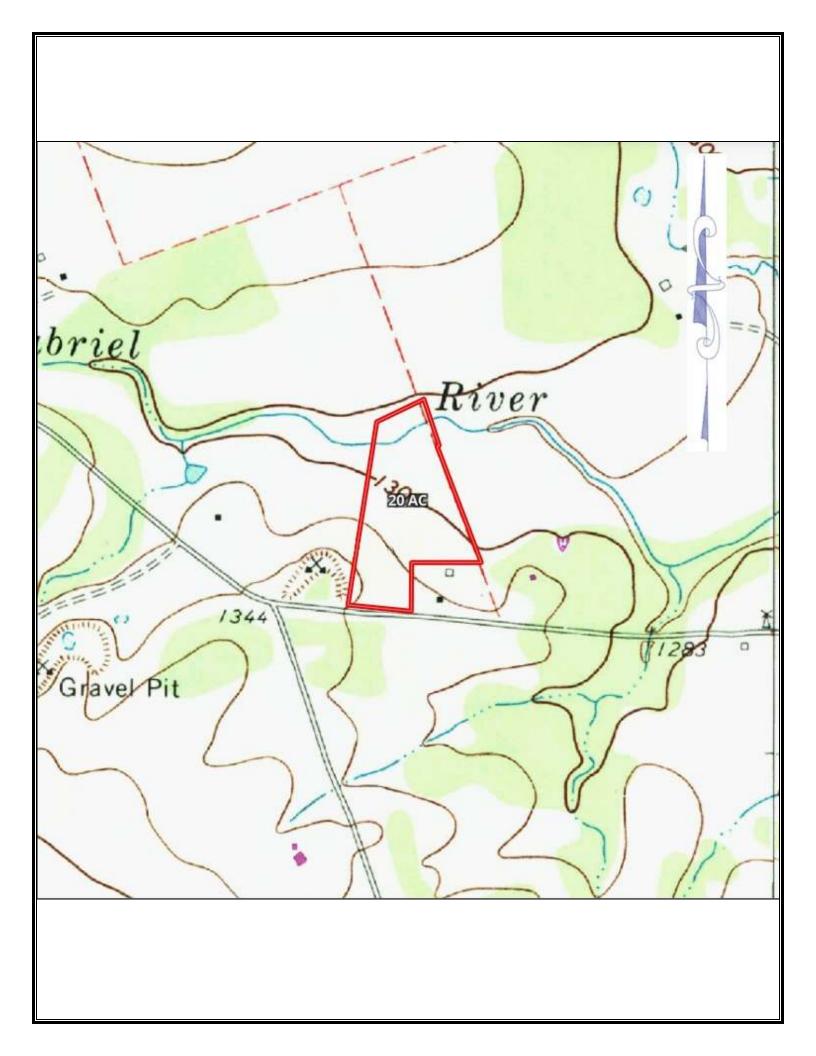

## 20 Acres Bertram, Tx

20 acres on the south fork of the San Gabriel River located on CR 330 about 5 minutes west of Bertram and 10 minutes east of Burnet. The diverse land transitions from shallow soil with scattered oaks to river bottom featuring pecan trees and an 8 acre coastal Bermuda field. No HOA and no deed restrictions. Ag-exempt. A little under an hour to downtown Austin.

## **Property Summary Sheet**

**LOCATION:** County Road 330, Bertram, Tx

SIZE: 20+/- acres

FENCING: Partial

SURFACE WATER: San Gabriel River

SCHOOL DISTRICT: Burnet

**TAX RATE:** 1.33, Agricultural exemption