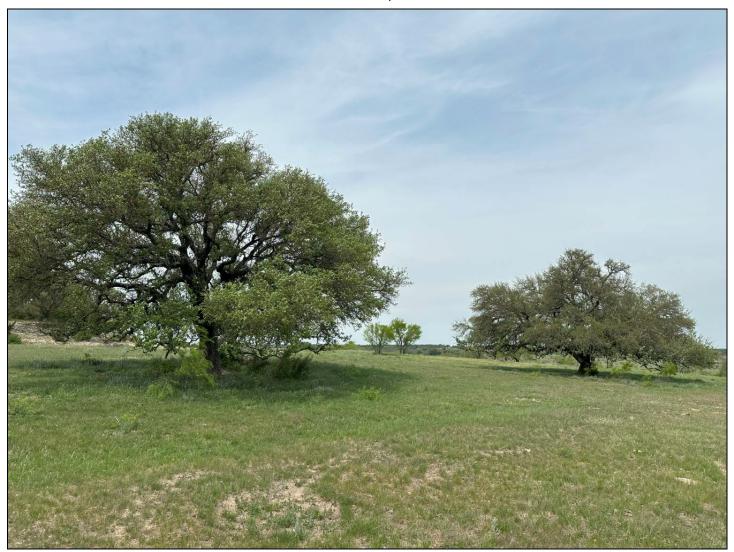

## 20 Acres Bertram, Tx

20 acres on the south fork of the San Gabriel River located on CR 330 about 5 minutes west of Bertram and 10 minutes east of Burnet. The diverse land transitions from shallow soil with scattered oaks to river bottom featuring pecan trees and an 8 acre coastal Bermuda field. No HOA and no deed restrictions. Ag-exempt. A little under an hour to downtown Austin.