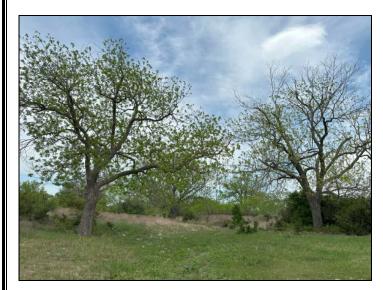

## 20 Acres Bertram, Tx

20 acres on the south fork of the San Gabriel River located on CR 330 about 5 minutes west of Bertram and 10 minutes east of Burnet. The diverse land transitions from shallow soil with scattered oaks to river bottom featuring pecan trees and an 8 acre coastal Bermuda field. No HOA and no deed restrictions. Ag-exempt. A little under an hour to downtown Austin.