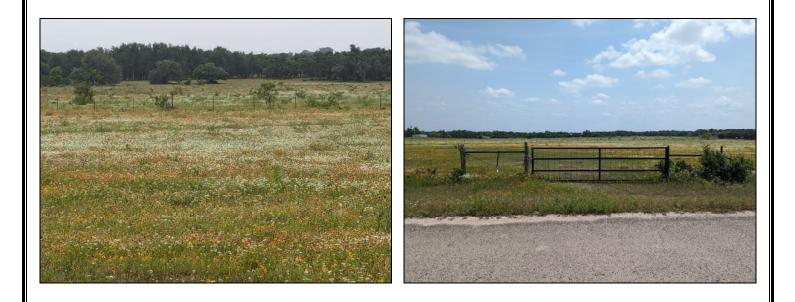

25 Acres San Gabriel Estates

This 25 acres is located in San Gabriel Estates. Great tract of land for ranching or farming as the property is flat and open in the front with scattered oaks. At the back of the property are large trees and a wet weather creek.

## Property Summary Sheet 25 acres

SIZE: 25 acres +/-

LOCATION: 299 County Road 253

SURFACE WATER: Wet weather creek

UTILITIES: Electricity is available nearby. No water or sewer presently on property

FENCING: Partial perimeter fencing and cross fencing