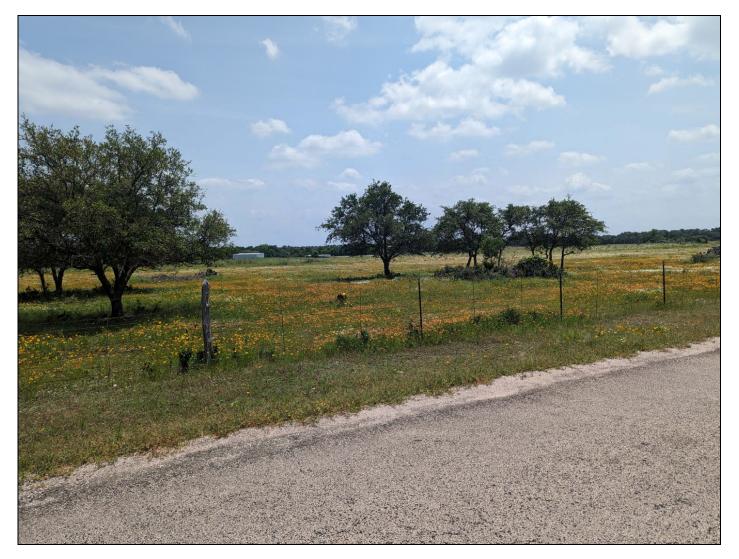

25 Acres San Gabriel Estates

This 25 acres is located in San Gabriel Estates. Great tract of land for ranching or farming as the property is flat and open in the front with scattered oaks. At the back of the property are large trees and a wet weather creek.

## Property Summary Sheet 25 acres

SIZE: 25 acres +/-

LOCATION: 299 County Road 253

SURFACE WATER: Wet weather creek

UTILITIES: Electricity is available nearby. No water or sewer presently on property

FENCING: Partial perimeter fencing and cross fencing