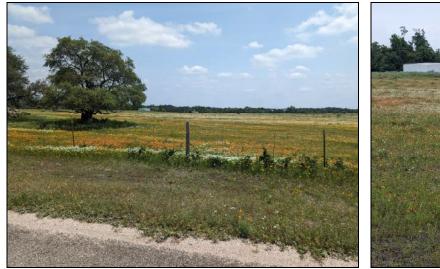

25 Acres San Gabriel Estates

This 25 acres is located in San Gabriel Estates. Great tract of land for ranching or farming as the property is flat and open in the front with scattered oaks. At the back of the property are large trees and a wet weather creek.

## Property Summary Sheet 25 acres

SIZE: 25 acres +/-

LOCATION: 299 County Road 253

SURFACE WATER: Wet weather creek

UTILITIES: Electricity is available nearby. No water or sewer presently on property

FENCING: Partial perimeter fencing and cross fencing