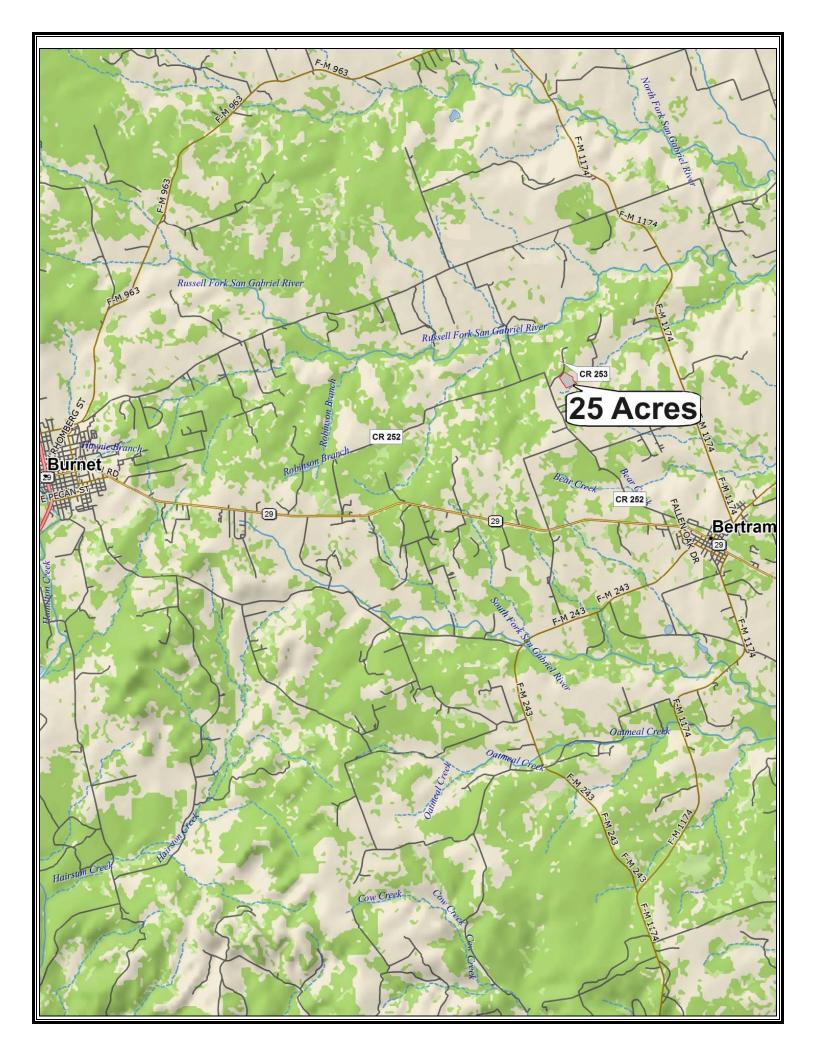

## Property Summary Sheet 25 acres

SIZE: 25 acres +/-

LOCATION: 299 County Road 253

SURFACE WATER: Wet weather creek

UTILITIES: Electricity is available nearby. No water or sewer presently on property

FENCING: Partial perimeter fencing and cross fencing

SCHOOL DISTRICT: Burnet

**TAX RATE**: 1.33%

**RESTRICTIONS:** Yes

All sizes, areas, volumes, lengths and distances contained herein are only approximations and are not intended, nor should they be accepted as exact measurements. All information furnished is from sources deemed reliable, but no warranty or representation, expressed or implied, is made to the accuracy thereof, and is submitted to prior sale, withdrawal or other changes in the price or terms without notice.