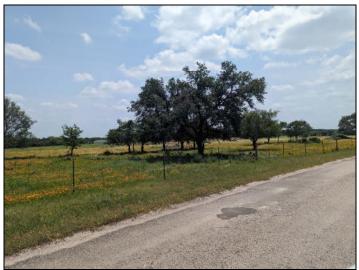

25 Acres San Gabriel Estates

This 25 acres is located in San Gabriel Estates. Great tract of land for ranching or farming as the property is flat and open in the front with scattered oaks. At the back of the property are large trees and a wet weather creek.

## Property Summary Sheet 25 acres

SIZE: 25 acres +/-

LOCATION: 299 County Road 253

SURFACE WATER: Wet weather creek

UTILITIES: Electricity is available nearby. No water or sewer presently on property

FENCING: Partial perimeter fencing and cross fencing