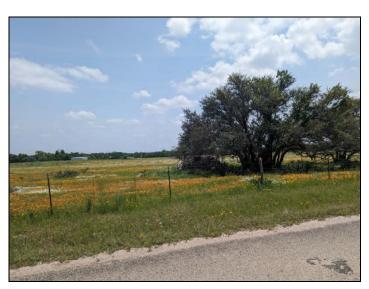

25 Acres San Gabriel Estates

This 25 acres is located in San Gabriel Estates. Great tract of land for ranching or farming as the property is flat and open in the front with scattered oaks. At the back of the property are large trees and a wet weather creek.

## Property Summary Sheet 25 acres

SIZE: 25 acres +/-

LOCATION: 299 County Road 253

SURFACE WATER: Wet weather creek

UTILITIES: Electricity is available nearby. No water or sewer presently on property

FENCING: Partial perimeter fencing and cross fencing