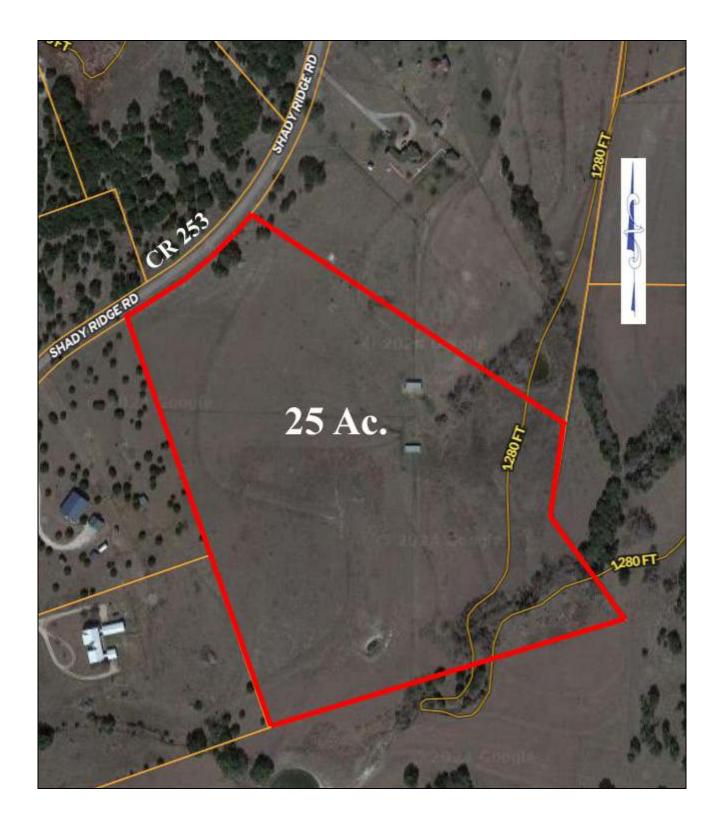

25 Acres San Gabriel Estates

This 25 acres is located in San Gabriel Estates. Great tract of land for ranching or farming as the property is flat and open in the front with scattered oaks. At the back of the property are large trees and a wet weather creek.

## Property Summary Sheet 25 acres

SIZE: 25 acres +/-

LOCATION: 299 County Road 253

SURFACE WATER: Wet weather creek

UTILITIES: Electricity is available nearby. No water or sewer presently on property

FENCING: Partial perimeter fencing and cross fencing