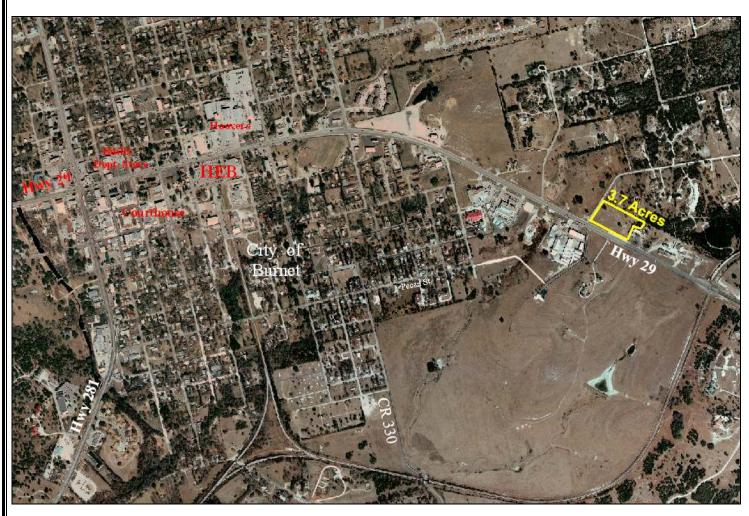

## 3.7 Acres Commercial Hwy. 29 City of Burnet

A total of 523+/- feet of frontage on Highway 29. There are numerous commercial possibilities. With the extension of the 183 toll road, Austin is getting closer quickly. Burnet offers a municipal 18 hole golf course and recreation complex, Seton Highland Lakes Hospital and an airport with 5,000 foot runway. The tax rate is 1.846

## **Property Summary Sheet**

LOCATION: City of Burnet, East Highway 29

SIZE: 3.7 acres

**IMPROVEMENTS:** None

UTILITIES: Will need well & septic or have city services brought in which are about a block away