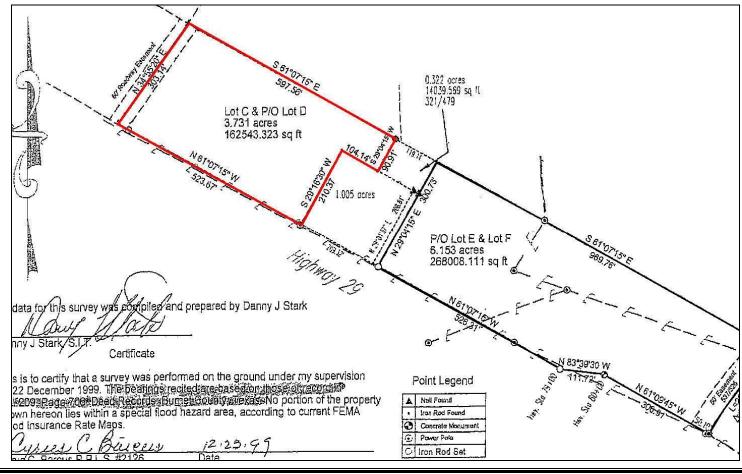

## 3.7 Acres Commercial Hwy. 29 City of Burnet

A total of 523+/- feet of frontage on Highway 29. There are numerous commercial possibilities. With the extension of the 183 toll road, Austin is getting closer quickly. Burnet offers a municipal 18 hole golf course and recreation complex, Seton Highland Lakes Hospital and an airport with 5,000 foot runway. The tax rate is 1.846

## **Property Summary Sheet**

LOCATION: City of Burnet, East Highway 29

SIZE: 3.7 acres

**IMPROVEMENTS:** None

UTILITIES: Will need well & septic or have city services brought in which are about a block away

2023 TAXES: 1.85% tax rate

ZONED: R1

EASEMENT: Yes

All sizes, areas, volumes, lengths and distances contained herein are only approximations and are not intended, nor should they be accepted as exact measurements. All information furnished is from sources deemed reliable, but no warranty or representation, expressed or implied, is made to the accuracy thereof, and is submitted to prior sale, withdrawal or other changes in the price or terms without notice.