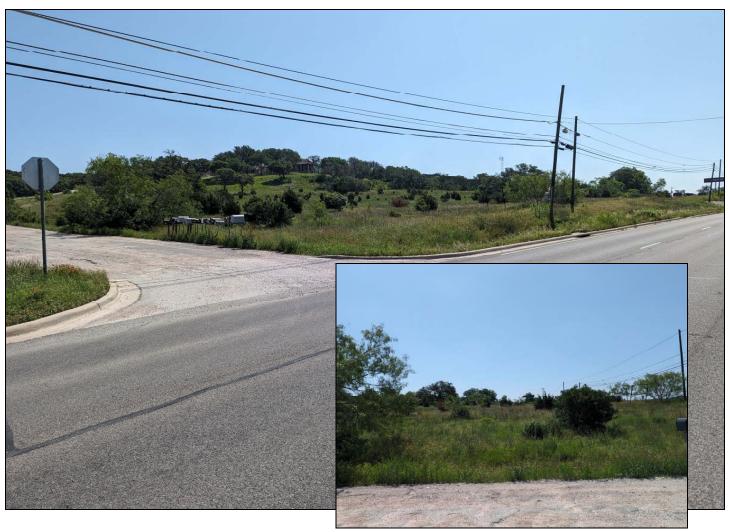

## 3.7 Acres Commercial Hwy. 29 City of Burnet

A total of 523+/- feet of frontage on Highway 29. There are numerous commercial possibilities. With the extension of the 183 toll road, Austin is getting closer quickly. Burnet offers a municipal 18 hole golf course and recreation complex, Seton Highland Lakes Hospital and an airport with 5,000 foot runway. The tax rate is 1.846

## **Property Summary Sheet**

LOCATION: City of Burnet, East Highway 29

SIZE: 3.7 acres

**IMPROVEMENTS:** None

UTILITIES: Will need well & septic or have city services brought in which are about a block away