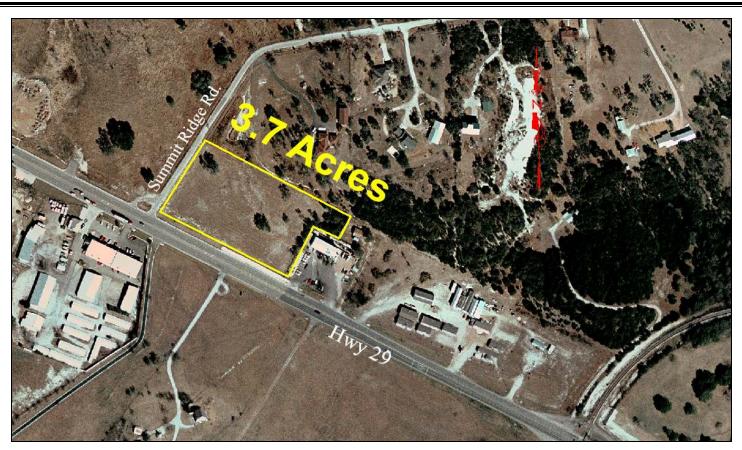

## 3.7 Acres Commercial Hwy. 29 City of Burnet

A total of 523+/- feet of frontage on Highway 29. There are numerous commercial possibilities. With the extension of the 183 toll road, Austin is getting closer quickly. Burnet offers a municipal 18 hole golf course and recreation complex, Seton Highland Lakes Hospital and an airport with 5,000 foot runway. The tax rate is 1.846

## **Property Summary Sheet**

LOCATION: City of Burnet, East Highway 29

SIZE: 3.7 acres

**IMPROVEMENTS:** None

UTILITIES: Will need well & septic or have city services brought in which are about a block away

2023 TAXES: 1.85% tax rate

ZONED: R1

EASEMENT: Yes

All sizes, areas, volumes, lengths and distances contained herein are only approximations and are not intended, nor should they be accepted as exact measurements. All information furnished is from sources deemed reliable, but no warranty or representation, expressed or implied, is made to the accuracy thereof, and is submitted to prior sale, withdrawal or other changes in the price or terms without notice.