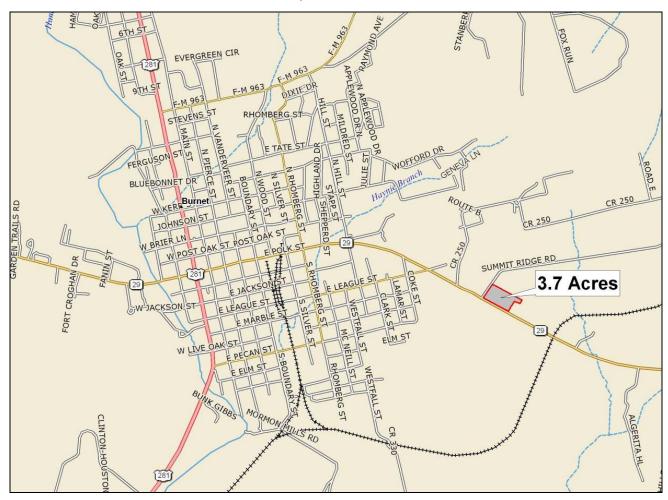

## 3.7 Acres Commercial Hwy. 29 City of Burnet

A total of 523+/- feet of frontage on Highway 29. There are numerous commercial possibilities. With the extension of the 183 toll road, Austin is getting closer quickly. Burnet offers a municipal 18 hole golf course and recreation complex, Seton Highland Lakes Hospital and an airport with 5,000 foot runway. The tax rate is 1.846

## **Property Summary Sheet**

LOCATION: City of Burnet, East Highway 29

SIZE: 3.7 acres

**IMPROVEMENTS:** None

UTILITIES: Will need well & septic or have city services brought in which are about a block away