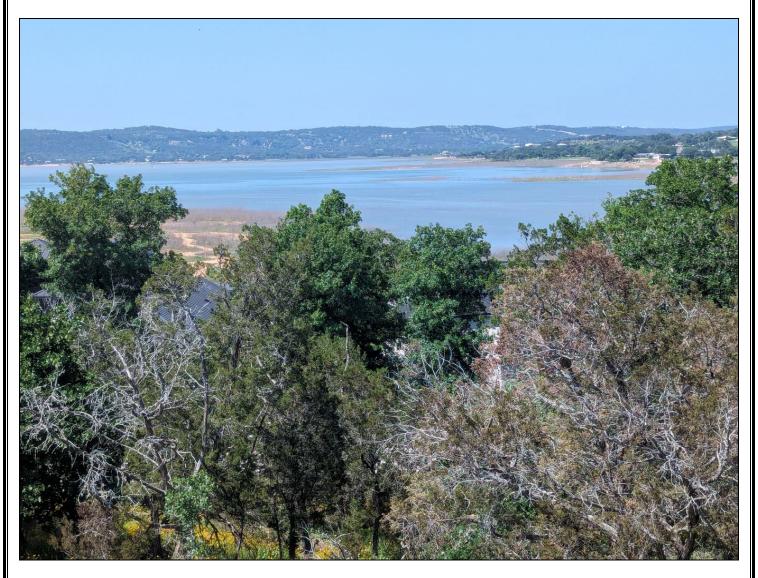

## The Peninsula on Lake Buchanan

**Lot 79 – 1.22 Acres \$225,000** 

This information is deemed reliable but is not guaranteed. L.N.

## **Property Summary Sheet**

**COUNTY:** Burnet

**LOCATION:** The Peninsula on Lake Buchanan Lot 79

SIZE: 1.22 acres

**SCHOOL DISTRICT:** Burnet

**TAXES:** \$2,115

**HOME OWNER'S ASSOCIATION**: \$/yr

**RESTRICTIONS**: Yes