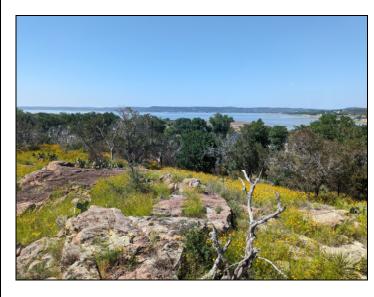

## The Peninsula on Lake Buchanan

**Lot 79 – 1.22 Acres \$225,000** 

This information is deemed reliable but is not guaranteed. L.N.

## **Property Summary Sheet**

**COUNTY:** Burnet

**LOCATION:** The Peninsula on Lake Buchanan Lot 79

SIZE: 1.22 acres

**SCHOOL DISTRICT:** Burnet

**TAXES:** \$2,115

**HOME OWNER'S ASSOCIATION**: \$/yr

**RESTRICTIONS**: Yes