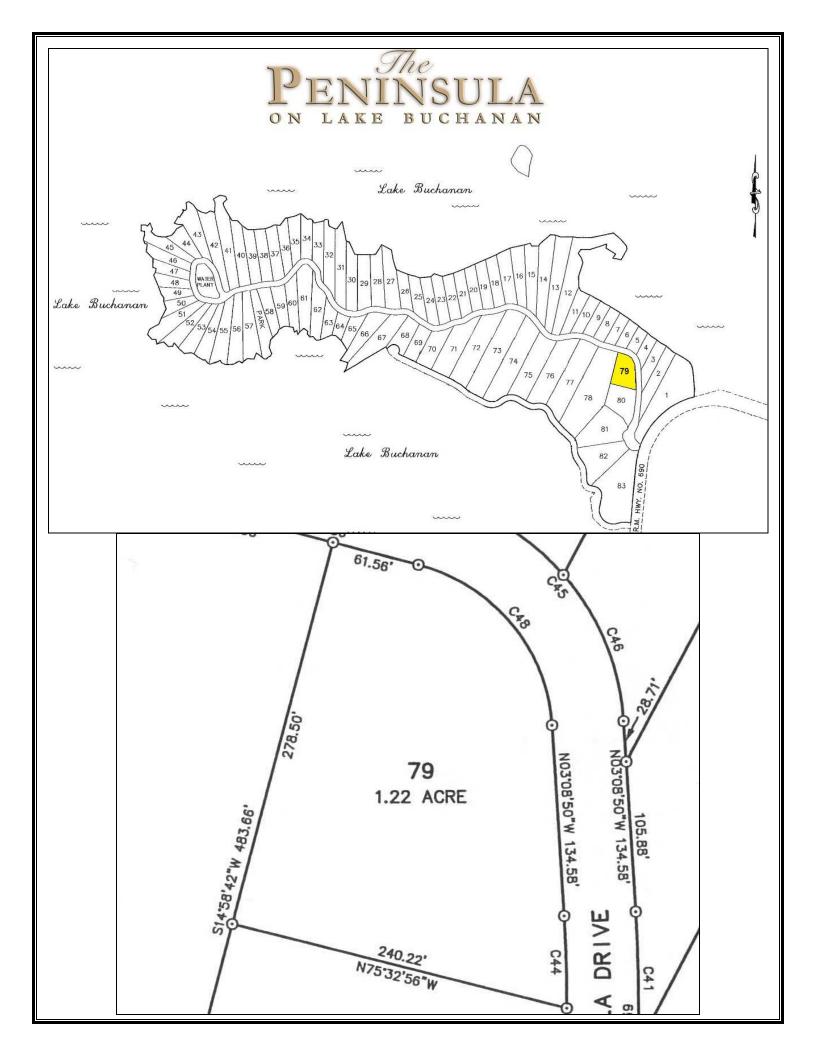

## The Peninsula on Lake Buchanan

**Lot 79 – 1.22 Acres \$225,000** 

This information is deemed reliable but is not guaranteed. L.N.

## **Property Summary Sheet**

**COUNTY:** Burnet

**LOCATION:** The Peninsula on Lake Buchanan Lot 79

SIZE: 1.22 acres

**SCHOOL DISTRICT:** Burnet

**TAXES:** \$2,115

**HOME OWNER'S ASSOCIATION**: \$/yr

**RESTRICTIONS**: Yes