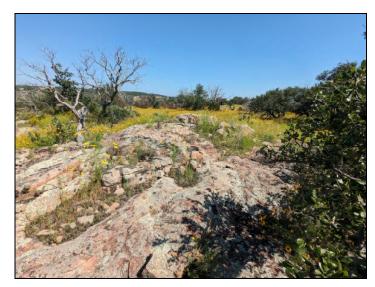

## The Peninsula on Lake Buchanan

**Lot 79 – 1.22 Acres \$225,000** 

This information is deemed reliable but is not guaranteed. L.N.

## **Property Summary Sheet**

**COUNTY:** Burnet

**LOCATION:** The Peninsula on Lake Buchanan Lot 79

SIZE: 1.22 acres

**SCHOOL DISTRICT:** Burnet

**TAXES:** \$2,115

**HOME OWNER'S ASSOCIATION**: \$/yr

**RESTRICTIONS**: Yes