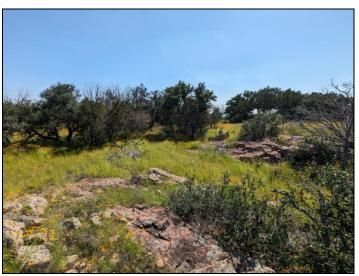

## The Peninsula on Lake Buchanan

**Lot 79 – 1.22 Acres \$225,000** 

This information is deemed reliable but is not guaranteed. L.N.

## **Property Summary Sheet**

**COUNTY:** Burnet

**LOCATION:** The Peninsula on Lake Buchanan Lot 79

SIZE: 1.22 acres

**SCHOOL DISTRICT:** Burnet

**TAXES:** \$2,115

**HOME OWNER'S ASSOCIATION**: \$/yr

**RESTRICTIONS**: Yes