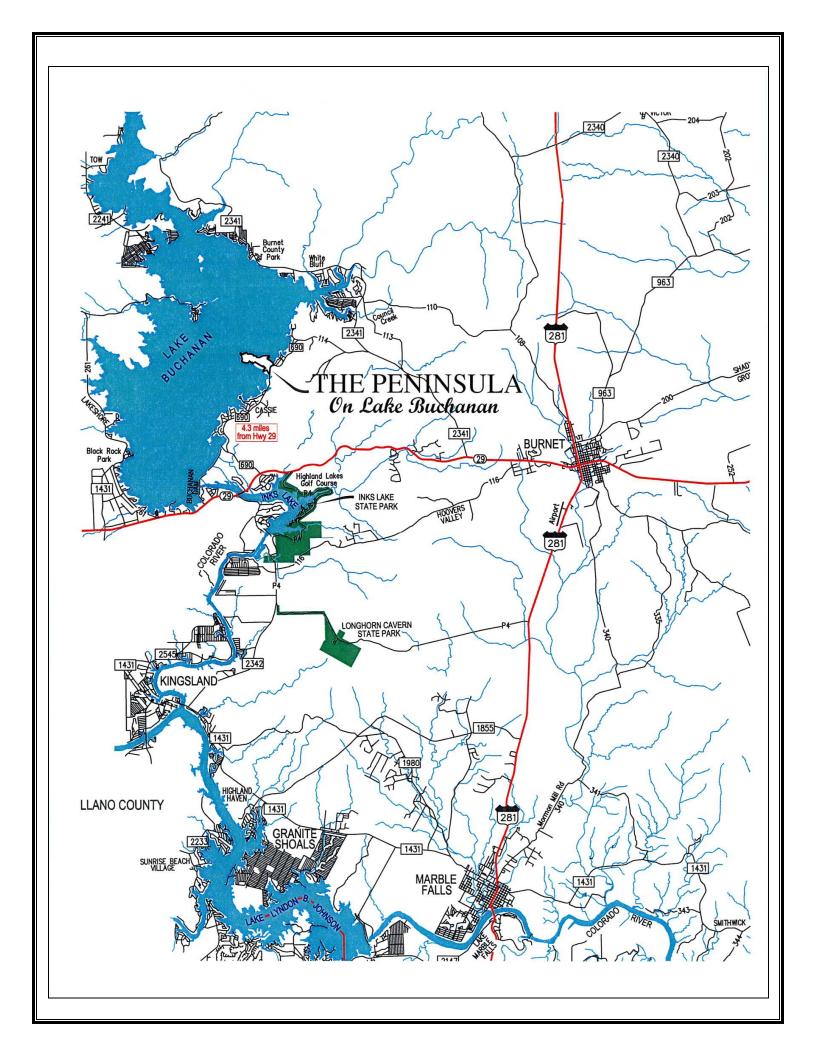

## The Peninsula on Lake Buchanan

**Lot 79 – 1.22 Acres \$225,000** 

This information is deemed reliable but is not guaranteed. L.N.

## **Property Summary Sheet**

**COUNTY:** Burnet

**LOCATION:** The Peninsula on Lake Buchanan Lot 79

SIZE: 1.22 acres

**SCHOOL DISTRICT:** Burnet

**TAXES:** \$2,115

**HOME OWNER'S ASSOCIATION**: \$/yr

**RESTRICTIONS**: Yes