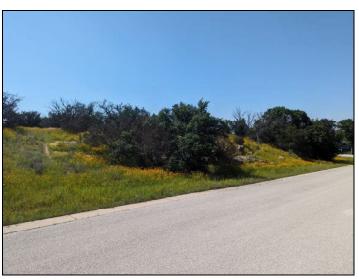

## The Peninsula on Lake Buchanan

**Lot 79 – 1.22 Acres \$225,000** 

This information is deemed reliable but is not guaranteed. L.N.

## **Property Summary Sheet**

**COUNTY:** Burnet

**LOCATION:** The Peninsula on Lake Buchanan Lot 79

SIZE: 1.22 acres

**SCHOOL DISTRICT:** Burnet

**TAXES:** \$2,115

**HOME OWNER'S ASSOCIATION**: \$/yr

**RESTRICTIONS**: Yes