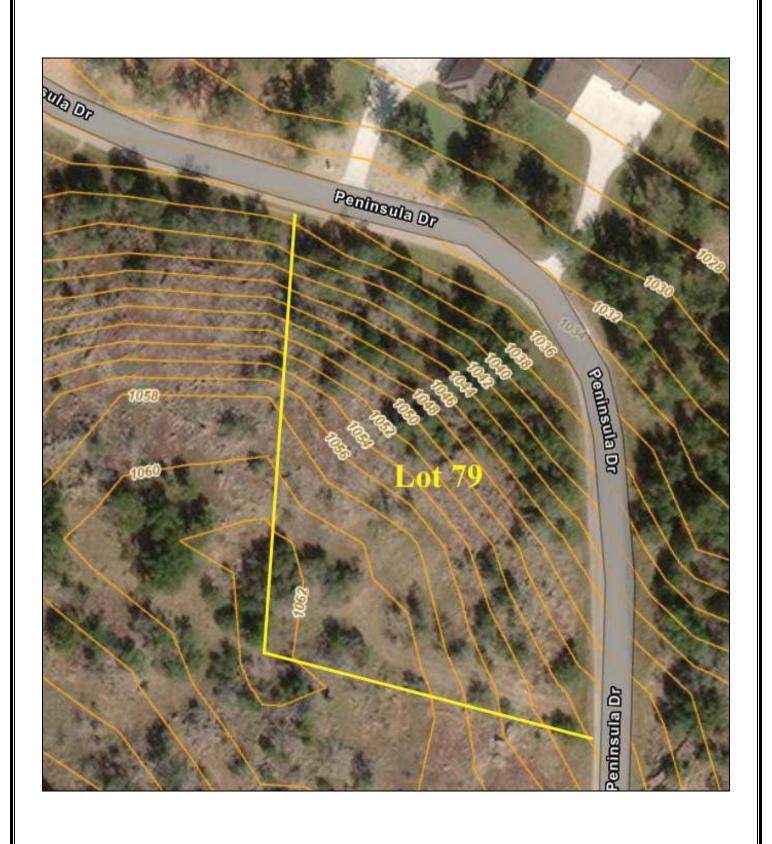

## The Peninsula on Lake Buchanan

**Lot 79 – 1.22 Acres \$225,000** 

This information is deemed reliable but is not guaranteed. L.N.

## **Property Summary Sheet**

**COUNTY:** Burnet

**LOCATION:** The Peninsula on Lake Buchanan Lot 79

SIZE: 1.22 acres

**SCHOOL DISTRICT:** Burnet

**TAXES:** \$2,115

**HOME OWNER'S ASSOCIATION**: \$/yr

**RESTRICTIONS**: Yes