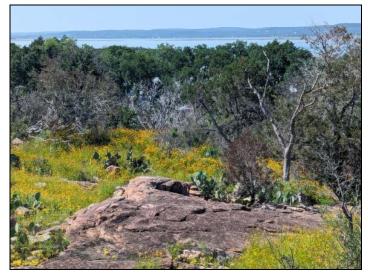

## The Peninsula on Lake Buchanan

**Lot 79 – 1.22 Acres \$225,000** 

This information is deemed reliable but is not guaranteed. L.N.

## **Property Summary Sheet**

**COUNTY:** Burnet

**LOCATION:** The Peninsula on Lake Buchanan Lot 79

SIZE: 1.22 acres

**SCHOOL DISTRICT:** Burnet

**TAXES:** \$2,115

**HOME OWNER'S ASSOCIATION**: \$/yr

**RESTRICTIONS**: Yes