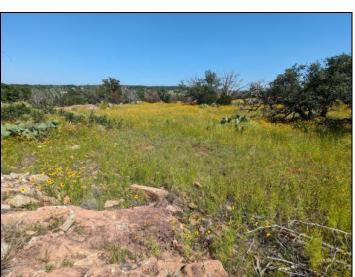

## The Peninsula on Lake Buchanan

**Lot 79 – 1.22 Acres \$225,000** 

This information is deemed reliable but is not guaranteed. L.N.

## **Property Summary Sheet**

**COUNTY:** Burnet

**LOCATION:** The Peninsula on Lake Buchanan Lot 79

SIZE: 1.22 acres

**SCHOOL DISTRICT:** Burnet

**TAXES:** \$2,115

**HOME OWNER'S ASSOCIATION**: \$/yr

**RESTRICTIONS**: Yes